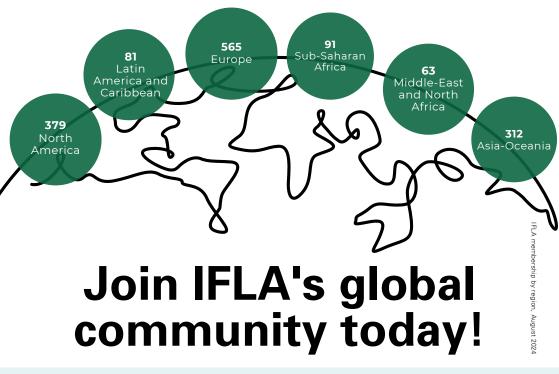

## **Membership Fees 2024**

Associations start from EUR 292 Institutions start from EUR 248 Individuals start from EUR 56

## Join us NOW and start enjoying the benefits

- Discounted rates for the IFLA Information Futures Summit and IFLA World Library and Information Congress
- Get a free registration to the relevant IFLA Regional Division
- Build knowledge and professional expertise through engaging in dynamic professional development opportunities – virtual events, workshops, panel sessions and seminars
- Join free sections as a part of your membership plan
- · Have your say in nominating and electing IFLA's leaders
- Receive discounts on IFLA Publications and a free access to the IFLA Journal via Sage platform
- ...and many more!

| Member Benefits at a glance                    | O